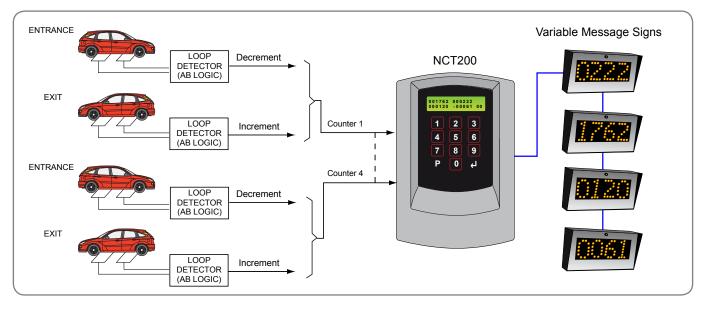

## **Example Standalone Parking Application**

When in standalone mode, one or more Variable Message Signs can be associated with each of the counters to provide information of space availability to staff and visitors. Up to two alarm outputs can be associated with each counter to indicate that the count has reached a predetermined value. The outputs can be used to operate Open/Full signs, traffic lights or other external indicators as necessary.

## FEATURES

- Up to 4 individual counters, each with a count range of -32500 and +32500
- Both increment and decrement inputs (up to 4 of each, depending upon configuration)
- Drives up to four individual Virtual Message Signs (eight when linked to count management software)
- Alarm and Pre-alarm outputs when counts reach preset thresholds
- Each counter can be individually configured to count up or down
- Can be programmed directly using a full numeric keypad and 2-line x 16-character LCD
- Can be managed remotely via an RS485 or TCP/IP network
- Individually configurable 'reset' value for each counter
- Master 'reset' input
- Password protected