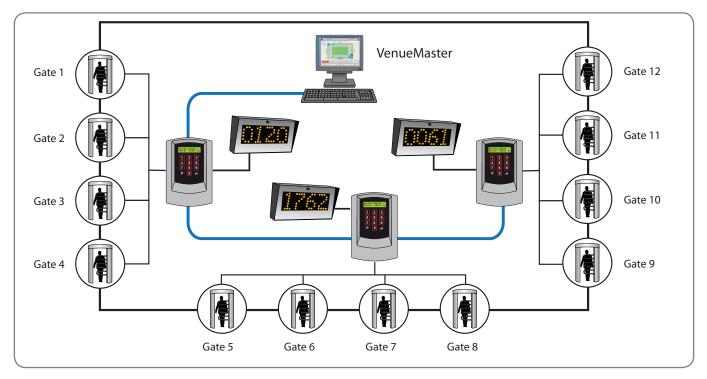

## **Example Networked Stadium Application**

When used with a count management system, the NCT200 can be networked to the server via either RS485 or TCP/IP. The outputs from the NCT200 can be controlled directly from the software to support centralised control of signs, alarms, door/barrier control arming, etc.

## **Compatible Software Products**

| NorParc     | NorParc Car Park Count Management System |
|-------------|------------------------------------------|
| VenueMaster | Venue Count Management System            |