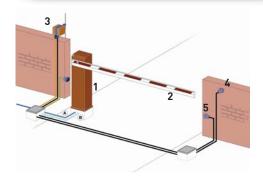

## nstallation layout

- 1. FAAC 615 STD/610MPS
- control board
- 2. Beam
- 3. FAAC LIGHT
- 4. FAAC T10
- 5. FAAC FOTOSWITCH