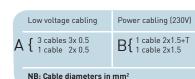

g-life.

#### Built in intelligence for increased flexibility

Microprocessor control and surface mount technology are the standard, providing outstanding performance from a compact system. There are 2 formats of control logic - automatic and semi-automatic.

Known for its extensive range of high quality products and innovative manufacturing techniques, FAAC continue to engineer reliable, versatile, cutting edge automation systems, chosen for residential and commercial installations on a worldwide basis. Providing high quality automation systems for gates, barriers, doors, parking and access control products, FAAC is the leading brand in the automation market.



## nstallation layout



- 1. FAAC 615 STD/610MPS
- control board
- 2. Beam
- 3. FAAC LIGHT
- 4. FAAC T10
- 5. FAAC FOTOSWITCH



# 615 Technical Specifications

| Power supply:                    | 230v~+ 6%/-10% 50-60 Hz                                                                                                      |
|----------------------------------|------------------------------------------------------------------------------------------------------------------------------|
| Electric Motor:                  | Single phase, bi-directional                                                                                                 |
| Absorbed power:                  | 220W                                                                                                                         |
| Current drawn:                   | 1A