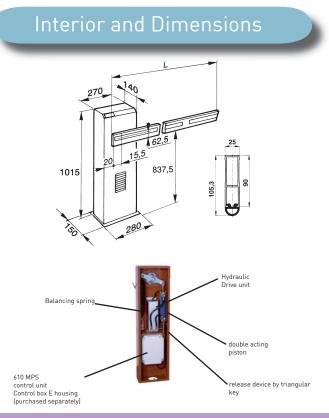

# 615 Technical Specifications

| Power supply:                    | 230v~+ 6%/-10% 50-60 Hz                                                                                                      |
|----------------------------------|------------------------------------------------------------------------------------------------------------------------------|
| Electric Motor:                  | Single phase, bi-directional                                                                                                 |
| Absorbed power:                  | 220W                                                                                                                         |
| Current drawn:                   | 1A                                                                                                                           |
| Motor winding thermal cutout:    | 120ºC                                                                                                                        |
| Anti Crush System:               | Hydraulic valves (by-pass)                                                                                                   |
| Duty Cycle:                      | 50% 1.5 ltr standard<br>615 Standard - 220 continuous operations<br>40% 3 ltr rapid<br>615 Rapid - 340 continuous operations |
| Mechanical Deceleration:         | Adjustable                                                                                                                   |
| Operating Temperature Range:     | -20°C + 55°C                                                                                                                 |
| Weight of cabinet:               | 34Kg                                                                                                                         |
| Oil type:                        | FAAC HP Oil                                                                                                                  |
| Barrier Opening Times:           | Standard - 6 secs<br>Rapid - 3 secs                                                                                          |
| Beam Length:                     | Standard - 4m<br>Rapid - 2.5m                                                                                                |
| Casing anti corrosion treatment: | cataphoresis                                                                                                                 |
| Finish:                          | polyester paint, RAL 2004                                                                                                    |
| Housing protection:              | IP44                                                                                                                         |
| Cooling:                         | forced ventilation                                                                                                           |
| Optional accessories:            | - skirt kit<br>- fork support<br>- automatic release solenoid valve<br>- anti vandal valve                                   |